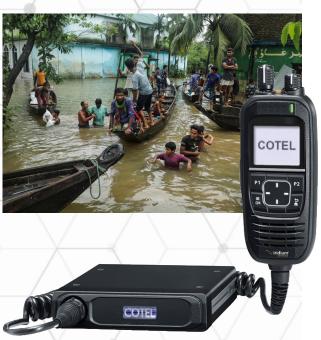

### **BUILT TO SURVIVE** HARSH CONDITIONS

Designed to survive in the harshest environments, the Satellite radio features IP67 dust and water protection, and provides loud, clear audio even in noisy environments. The radio is easily operable even through gloves, as it features large buttons, and provides long battery life while you're out on the field.

### **RELIABILITY WHEN IT MATTERS MOST**

With long battery life, IP67 protection, loud audio and a plethora of features, Satellite radio is designed to provide reliable communications when it matters most. Featuring an Emergency Button, Data Message and Voice Recording functions, Bluetooth and more. Satellite radio will be the right solution for you.